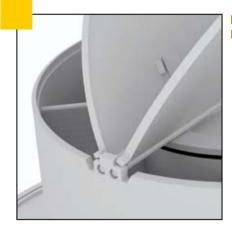

# A DETAILED DESIGN

ROBUST AND ANTI-REVERSE BACK DRAUGHT SHUTTERS

WATER PROOF PROTECTION THANKS TO THERMOPLASTIC GASKETS

EASILY REMOVABLE FRONT COVER

0-8

ORIENTATION ACCORDING TO INSTALLATION NEED

PIR VERSION WITH MINIATURIZED SENSOR

- Power flow axial fan to exhaust air directly to the outside or into a medium length ducting.
- Suitable for bathrooms, kitchens, utility rooms, offices ...
- Suitable for wall/panel/ceiling installation (including plastic boards)
- Innovative design and extremely compact dimensions
- Highly aerodynamic profile provided with deflectors designed to increase the fluid dynamics of the fan
- Provided with robust and anti-reverse back-draught shutters
- Easily removable front cover for ease of cleaning
- 100% Speed controllable
- High magnetic permeability induction motor with thermal protection.
- Maintenance-free and Long Life ball bearing motor
- IPX4 protection
- Compliance with IEC 60335-2-80, LVD 2006/95/CE, EMC 2004/108/CE