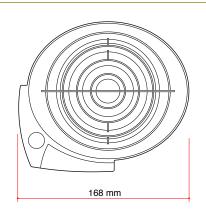

ational Fluid Dynamics) analysis

# CFD ANALYSIS





#### THE SMILING VENTILATION

E-SMILE is emotion at first sight.

Its unique, compact

and dynamic line

brings life into your home.











| PERFORMANCE             | e-smile | e-smile comfortimer |        |
|-------------------------|---------|---------------------|--------|
| AIRFLOW @ 230 V - 50 Hz | 90      | 90 / 60             | m³/h   |
| PRESSURE                | 70      | 70 / 30             | Pa     |
| POWER                   | 7.5     | 7,5 / 5             | Watt   |
| SOUND PRESSURE          | 29,4    | 29,4 / 19           | dB(A)* |
| PROTECTION              | IPX4    | IPX4                |        |
| MARKED                  | CE      | CE                  |        |

<sup>\*</sup> at 3m in open field

# DIMENSIONS





#### CURVE





#### MAICO ITALIA Spa

Via L. Da Vinci, 4 - 25017 Lonato del Garda - Brescia - Italy www.elicent.it

elicent@elicent.it