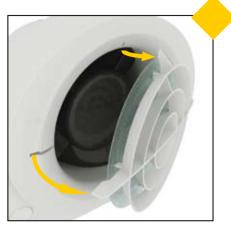

# A DETAILED DESIGN

ROBUST AND ANTI-REVERSE BACK DRAUGHT SHUTTERS

WATER PROOF PROTECTION THANKS TO THERMOPLASTIC GASKETS

EASILY REMOVABLE FRONT COVER

0-8

ORIENTATION ACCORDING TO INSTALLATION NEED

PIR VERSION WITH MINIATURIZED SENSOR

- Power flow axial fan to exhaust air directly to the outside or into a medium length ducting.
- Suitable for bathrooms, kitchens, utility rooms, offices ...
- Suitable for wall/panel/ceiling installation (including plastic boards)
- Innovative design and extremely compact dimensions
- Highly aerodynamic profile provided with deflectors designed to increase the fluid dynamics of the fan
- Provided with robust and anti-reverse back-draught shutters
- Easily removable front cover for ease of cleaning
- 100% Speed controllable
- High magnetic permeability induction motor with thermal protection.
- Maintenance-free and Long Life ball bearing motor
- IPX4 protection
- Compliance with IEC 60335-2-80, LVD 2006/95/CE, EMC 2004/108/CE

#### **ACCESSORIES**

EASILY REMOVABLE METAL GREASE FILTER