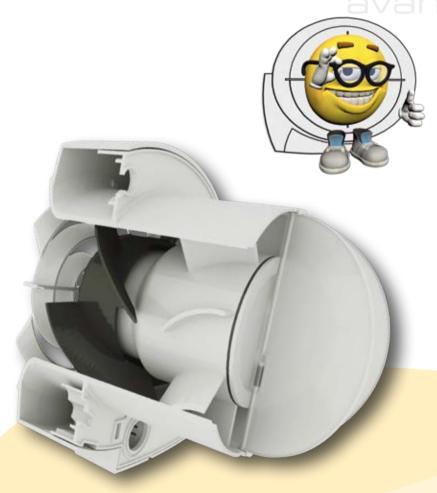

# A DETAILED DESIGN

ROBUST AND ANTI-REVERSE BACK DRAUGHT SHUTTERS

WATER PROOF PROTECTION THANKS TO THERMOPLASTIC GASKETS

EASILY REMOVABLE FRONT COVER

0-8

ORIENTATION ACCORDING TO INSTALLATION NEED

PIR VERSION WITH MINIATURIZED SENSOR

- Power flow axial fan to exhaust air directly to the outside or into a medium length ducting.
- Suitable for bathrooms, kitchens, utility rooms, offices ...
- Suitable for wall/panel/ceiling installation (including plastic boards)
- Innovative design and extremely compact dimensions
- Highly aerodynamic profile provided with deflectors designed to increase the fluid dynamics of the fan
- Provided with robust and anti-reverse back-draught shutters
- Easily removable front cover for ease of cleaning
- 100% Speed controllable
- High magnetic permeability induction motor with thermal protection.
- Maintenance-free and Long Life ball bearing motor
- IPX4 protection
- Compliance with IEC 60335-2-80, LVD 2006/95/CE, EMC 2004/108/CE