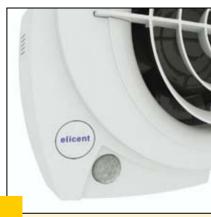

# A DETAILED DESIGN

ROBUST AND ANTI-REVERSE BACK DRAUGHT SHUTTERS

WATER PROOF PROTECTION THANKS TO THERMOPLASTIC GASKETS

EASILY REMOVABLE FRONT COVER

0-8

ORIENTATION ACCORDING TO INSTALLATION NEED

PIR VERSION WITH MINIATURIZED SENSOR

- Power flow axial fan to exhaust air directly to the outside or into a medium length ducting.
- Suitable for bathrooms, kitchens, utility rooms, offices ...
- Suitable for wall/panel/ceiling installation (including plastic boards)
- Innovative design and extremely compact dimensions
- Highly aerodynamic profile provided with deflectors designed to increase the fluid dynamics of the fan
- Provided with robust and anti-reverse back-draught shutters
- Easily removable front cover for ease of cleaning
- 100% Speed controllable
- High magnetic permeability induction motor with thermal protection.
- Maintenance-free and Long Life ball bearing motor
- IPX4 protection
- Compliance with IEC 60335-2-80, LVD 2006/95/CE, EMC 2004/108/CE

P.I.R. Provided with passive infra-red sensor and adjustable timer from 3 to 25 mn

**SELV (12 V a.c.)** 