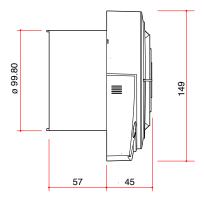

ional Fluid Dynamics) analysis

# CFD ANALYSIS





#### THE SMILING VENTILATION

E-SMILE is emotion at first sight.

Its unique, compact

and dynamic line

brings life into your home.











| PERFORMANCE             | e-smile | e-smile comfortimer |        |
|-------------------------|---------|---------------------|--------|
| AIRFLOW @ 230 V - 50 Hz | 90      | 90 / 60             | m³/h   |
| PRESSURE                | 70      | 70 / 30             | Pa     |
| POWER                   | 7.5     | 7,5 / 5             | Watt   |
| SOUND PRESSURE          | 29,4    | 29,4 / 19           | dB(A)* |
| PROTECTION              | IPX4    | IPX4                |        |
| MARKED                  | CE      | CE                  |        |

<sup>\*</sup> at 3m in open field

# DIMENSIONS





#### CURVE





#### MAICO ITALIA Spa

Via L. Da Vinci, 4 - 25017 Lonato del Garda - Brescia - Italy www.elicent.it

elicent@elicent.it