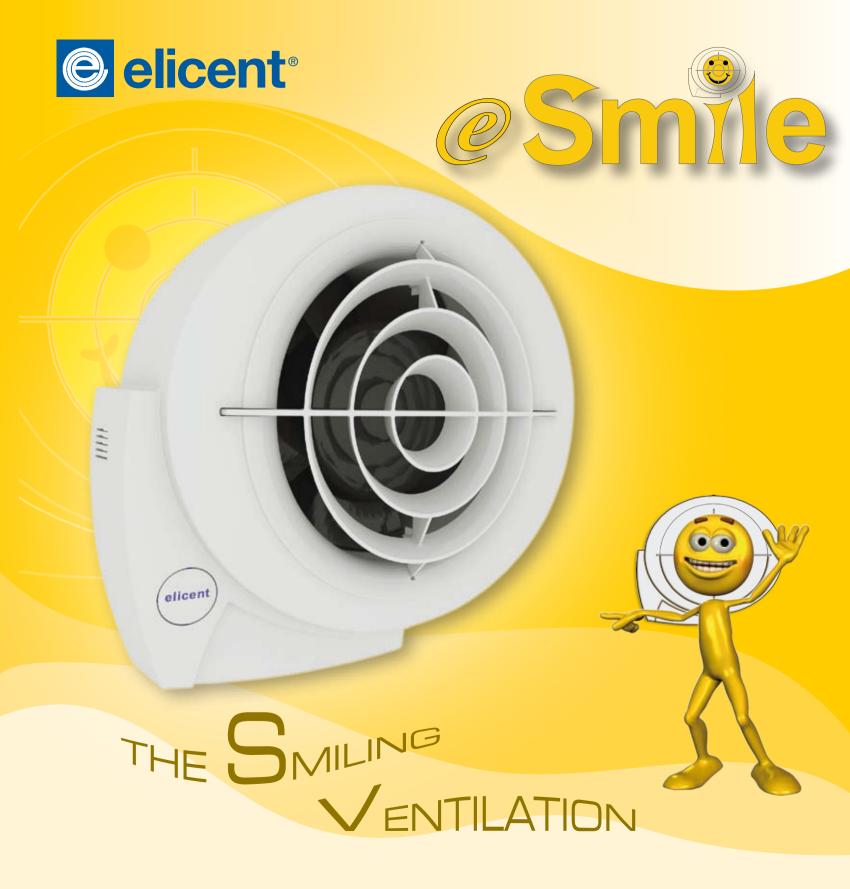

# A DETAILED DESIGN

ROBUST AND ANTI-REVERSE BACK DRAUGHT SHUTTERS

WATER PROOF PROTECTION THANKS TO THERMOPLASTIC GASKETS

EASILY REMOVABLE FRONT COVER

0-8

ORIENTATION ACCORDING TO INSTALLATION NEED

PIR VERSION WITH MINIATURIZED SENSOR

- Power flow axial fan to exhaust air directly to the outside or into a medium length ducting.
- Suitable for bathrooms, kitchens, utility rooms, offices ...
- Suitable for wall/panel/ceiling installation (including plastic boards)
- Innovative design and extremely compact dimensions
- Highly aerodynamic profile provided with deflectors designed to increase the fluid dynamics of the fan
- Provided with robust and anti-reverse back-draught shutters
- Easily removable front cover for ease of cleaning
- 100% Speed controllable
- High magnetic permeability induction motor with thermal protection.
- Maintenance-free and Long Life ball bearing motor
- IPX4 protection
- Compliance with IEC 60335-2-80, LVD 2006/95/CE, EMC 2004/108/CE