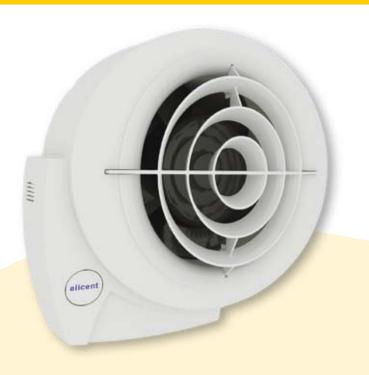

# A DETAILED DESIGN

ROBUST AND ANTI-REVERSE BACK DRAUGHT SHUTTERS

WATER PROOF PROTECTION THANKS TO THERMOPLASTIC GASKETS

EASILY REMOVABLE FRONT COVER

0-8

ORIENTATION ACCORDING TO INSTALLATION NEED

PIR VERSION WITH MINIATURIZED SENSOR

- Power flow axial fan to exhaust air directly to the outside or into a medium length ducting.
- Suitable for bathrooms, kitchens, utility rooms, offices ...
- Suitable for wall/panel/ceiling installation (including plastic boards)
- Innovative design and extremely compact dimensions
- Highly aerodynamic profile provided with deflectors designed to increase the fluid dynamics of the fan
- Provided with robust and anti-reverse back-draught shutters
- Easily removable front cover for ease of cleaning
- 100% Speed controllable
- High magnetic permeability induction motor with thermal protection.
- Maintenance-free and Long Life ball bearing motor
- IPX4 protection
- Compliance with IEC 60335-2-80, LVD 2006/95/CE, EMC 2004/108/CE