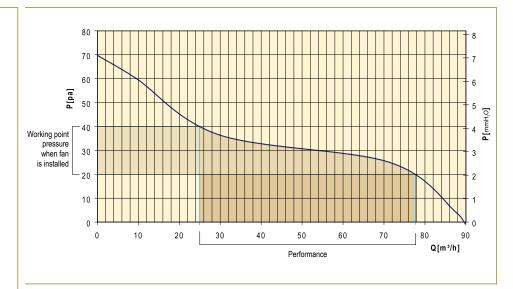

#### CURVE

#### THE SMILING VENTILATION

E-SMILE is emotion at first sight.

Its unique, compact

and dynamic line

brings life into your home.

| PERFORMANCE             | e-smile | e-smile comfortimer |        |
|-------------------------|---------|---------------------|--------|
| AIRFLOW @ 230 V - 50 Hz | 90      | 90 / 60             | m³/h   |
| PRESSURE                | 70      | 70 / 30             | Pa     |
| POWER                   | 7.5     | 7,5 / 5             | Watt   |
| SOUND PRESSURE          | 29,4    | 29,4 / 19           | dB(A)* |
| PROTECTION              | IPX4    | IPX4                |        |
| MARKED                  | CE      | CE                  |        |